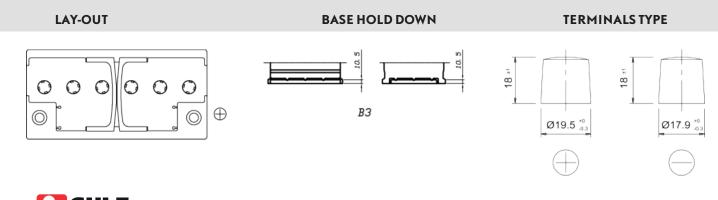

| Voltage (V)                       | 12    | Dimensional group            | LN5             |
|-----------------------------------|-------|------------------------------|-----------------|
| Capacity 20h (Ah)                 | 95    | Sizes (LxWxH) (mm)           | 353 x 175 x 190 |
| Cold cranking Amps (CCA), EN (A)  | 850   | Base Hold-Down               | B3(f)           |
| Energy at 20hrs rate and 25C (Wh) | 1,135 | Lay-out/Terminals            | 0 / 1           |
| Cranking Power 10" at -18°C (KW)  | 6,6   | Battery weight $\pm$ 5% (kg) | 26,4            |
|                                   |       |                              |                 |
| Case                              | PP/PE | Colour                       | Black           |
| Lid                               | PP/PE | Colour                       | Black           |
| Plug                              | PP/PE | Colour                       | Black           |